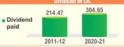

Report, Comments of C&AG and other documents pertaining to the financial year Rs.10,204 crores and Rs.36,436 crores respectively. Keeping in view the 2020-21 and the AGM notice was made available in permitted modes and with your performance. funds position and DIPAM guidelines. 100% dividend has been

proposed for the year, which comprises of an interim dividend of Rs.3 per share (60%) already paid and a final dividend of Rs.2 per share (40%) on par value of equity shares of Rs.5/- each. The total dividend pay-out for the year will be g to Rs. 304.65 crores, which is 61% of profit for the year. STRATEGIES AND INITIATIVES:

214.47

2011-12

। लागांश

लाम का 61% है। कार्यनीतियां और पहल

ज्दने में सक्षम बनाता है।

भुगतान

304.65

2020-21